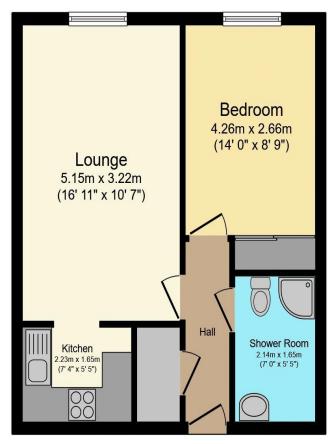

# Visit us at retirementhomesearch.co.uk

Total floor area 41.3 m<sup>2</sup> (444 sq.ft.) approx

This floor plan is for illustrative purposes only. It is not drawn to scale. Any measurements, floor areas (including any total floor area), openings and orientation are approximate. No details are guaranteed, they cannot be relied upon for any purpose and they do not form part of any agreement. No liability is taken for any error, omission or misstatement. A party must rely upon its own inspection(s). Powered by www.focalagent.com